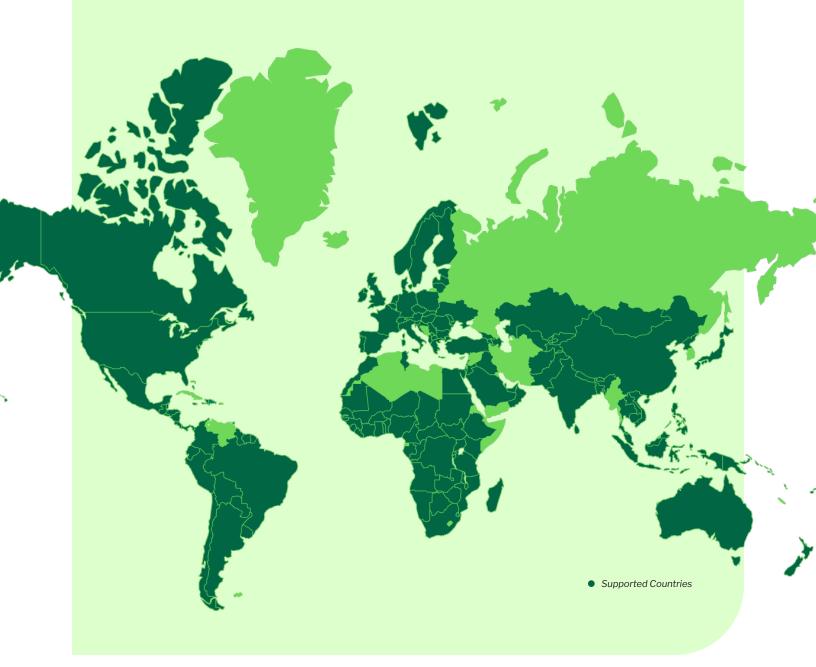

### AdelFi's Global Reach

AdelFi members are making a difference around the world with every account, loan, and dollar entrusted to us. From helping move money internationally to where it's most needed to directly supporting missionaries and Christian non-profits globally, our members help us support missionaries and organizations committed to spreading the Gospel.

### Our Impact

351
non-profit
organizations
supported

155 countries reached on six continents